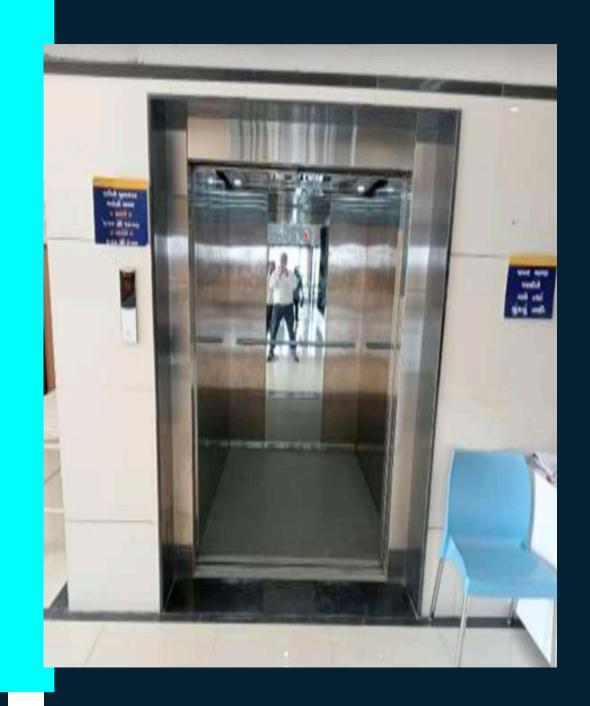

## **LIFTS**

# DISABILITY FRIENDLY CAMPUS

The goal of P P Savani University is to provide an environment that is welcoming and inclusive to all employees, students, and guests. A range of disabled-friendly amenities are available on campus to make sure that everyone can easily navigate and make use of the university's services. Everv building has ramps and lifts to make navigating between levels easy and comfortable. All buildings have wheelchairs available at the entrances, offering extra assistance to those who require it.