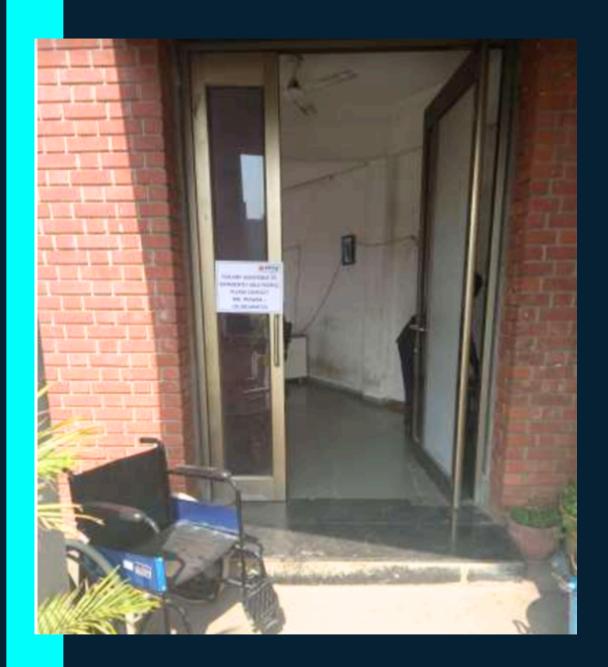

## WHEELCHAIR AT ENTRANCE OF EVERY BUILDING

# DISABILITY FRIENDLY CAMPUS

The goal of P P Savani University is to provide an environment that is welcoming and inclusive to all employees, students, and guests. A range of disabled-friendly amenities are available on campus to make sure that everyone can easily navigate and make use of the university's services. Everv building has ramps and lifts to make navigating between levels easy and comfortable. All buildings have wheelchairs available at the entrances, offering extra assistance to those who require it.